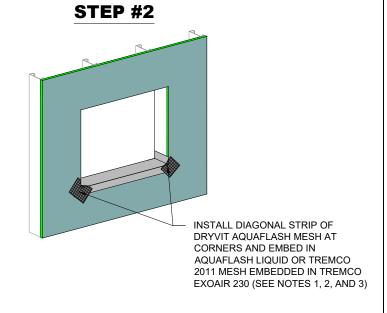

## NOTES:

- REFER TO APPLICATION INSTRUCTIONS FOR THE APPROVED TREMCO CPG AIR BARRIER SYSTEM SELECTED FOR AWRB AND FLASHING APPLICATION.
- 2. APPROVED DRYVIT/TREMCO FLASHING MATERIAL SHALL EXTEND TO INTERIOR FACE OF OPENING.
- 3. INSTALL WINDOW UNIT AND ASSOCIATED FLASHINGS PER MANUFACTURER'S RECOMMENDATIONS, CODE REQUIREMENTS AND PROJECT DOCUMENTS.
- 4. REFER TO HEAD, SILL AND JAMB DETAILS FOR FLASHING INTEGRATION.