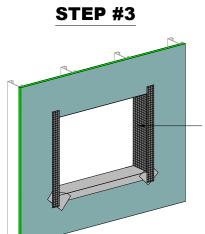

INSTALL DRYVIT AQUAFLASH SYSTEM OR TREMCO EXOAIR 230 WITH TREMCO 2011 MESH AT JAMBS (SEE NOTES 1, 2, AND 3)

## INSTALL

STEP #4

INSTALL DRYVIT AQUAFLASH SYSTEM OR TREMCO EXOAIR 230 WITH TREMCO 2011 MESH AT HEADS (SEE NOTES 1, 2, AND 3)

## NOTES:

- REFER TO APPLICATION INSTRUCTIONS FOR THE APPROVED TREMCO CPG AIR BARRIER SYSTEM SELECTED FOR AWRB AND FLASHING APPLICATION.
- 2. APPROVED DRYVIT/TREMCO FLASHING MATERIAL SHALL EXTEND TO INTERIOR FACE OF OPENING.
- 3. INSTALL WINDOW UNIT AND ASSOCIATED FLASHINGS PER MANUFACTURER'S RECOMMENDATIONS, CODE REQUIREMENTS AND PROJECT DOCUMENTS.
- 4. REFER TO HEAD, SILL AND JAMB DETAILS FOR FLASHING INTEGRATION.