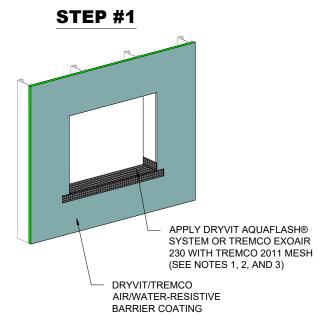

## NOTES:

- REFER TO APPLICATION INSTRUCTIONS FOR THE APPROVED TREMCO CPG AIR BARRIER SYSTEM SELECTED FOR AWRB AND FLASHING APPLICATION.
- 2. APPROVED DRYVIT/TREMCO FLASHING MATERIAL SHALL EXTEND TO INTERIOR FACE OF OPENING.
- 3. INSTALL WINDOW UNIT AND ASSOCIATED FLASHINGS PER MANUFACTURER'S RECOMMENDATIONS, CODE REQUIREMENTS AND PROJECT DOCUMENTS.
- 4. REFER TO HEAD, SILL AND JAMB DETAILS FOR FLASHING INTEGRATION.