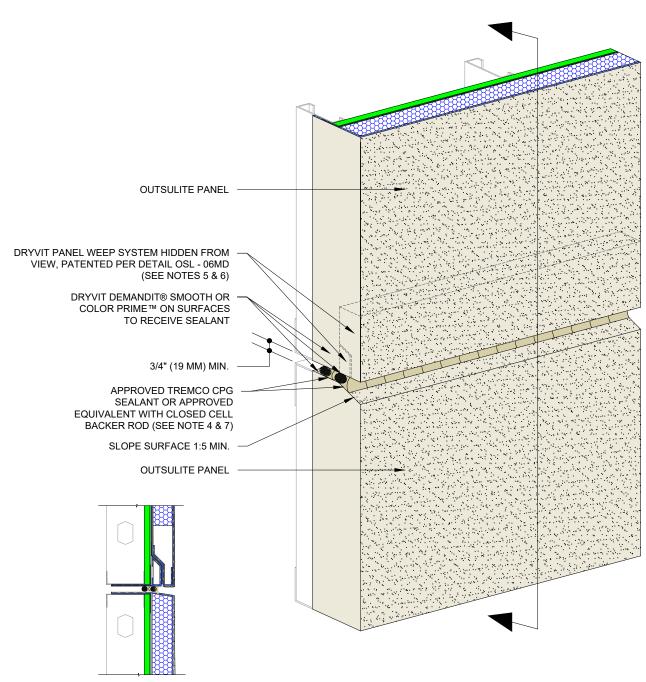

## NOTES:

- DRYVIT RECOMMENDS THAT GROUND 3. FLOOR APPLICATIONS AND ALL FACADES EXPOSED TO ABNORMAL STRESS, HIGH TRAFFIC, OR DELIBERATE IMPACT HAVE THE BASE COAT REINFORCED WITH PANZER® MESH PRIOR TO STANDARD OR 4. STANDARD PLUS MESH. LOCATION OF HIGH IMPACT ZONES SHOULD BE INDICATED ON CONTRACT 5. DRAWINGS.
- LIGHT GAUGE STEEL FRAME SHALL BE DESIGNED FOR SPECIFIC PROJECT LOADS AND CONDITIONS TO MEET LOCAL BUILDING CODES BY LICENSED ENGINEER.
- REFER TO APPLICATION
  INSTRUCTIONS FOR THE APPROVED
  TREMCO CPG AIR BARRIER SYSTEM
  SELECTED FOR AWRB AND FLASHING
  APPLICATION.
- PANEL JOINT LOCATIONS AS PER APPROVED SHOP DRAWINGS.
- EPS TO BE MINIMUM 3/4" (19 MM). MAINTAIN 3/4" (19 MM) DEPTH FOR DRAINAGE CONSISTENCY.
- REFER TO DETAIL OSL 06MD FOR VERTICAL SEAL OF DRYVIT PANEL WEEP SYSTEM.

## Outsulite™ Panel System

| Detail: Horizontal Panel Joint - Drainage Option |                |                 |
|--------------------------------------------------|----------------|-----------------|
| Drawn by:EM                                      | Checked by: CW | Scale: NTS      |
| Revision #: 0                                    | Revised by: NA | Date: 6/27/2024 |
| www.tremcocpg.com                                |                |                 |