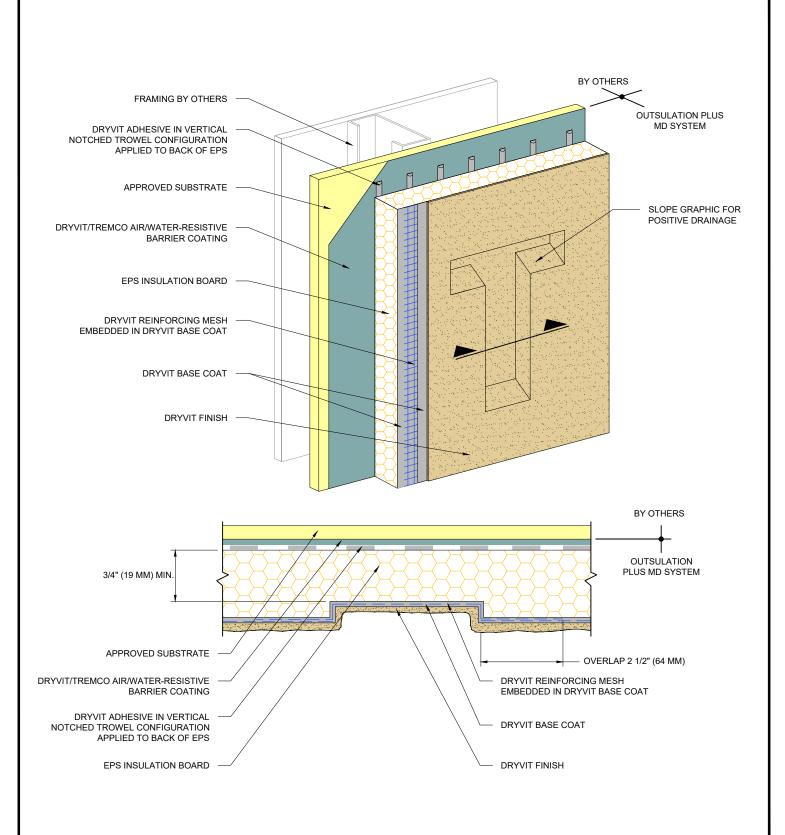

## Outsulation® Plus MD System®

Detail: Recessed Graphics

Drawn by: KAB

Checked by: CB

Scale: NTS

Date: 9/2021

OPMD 42

File Name: