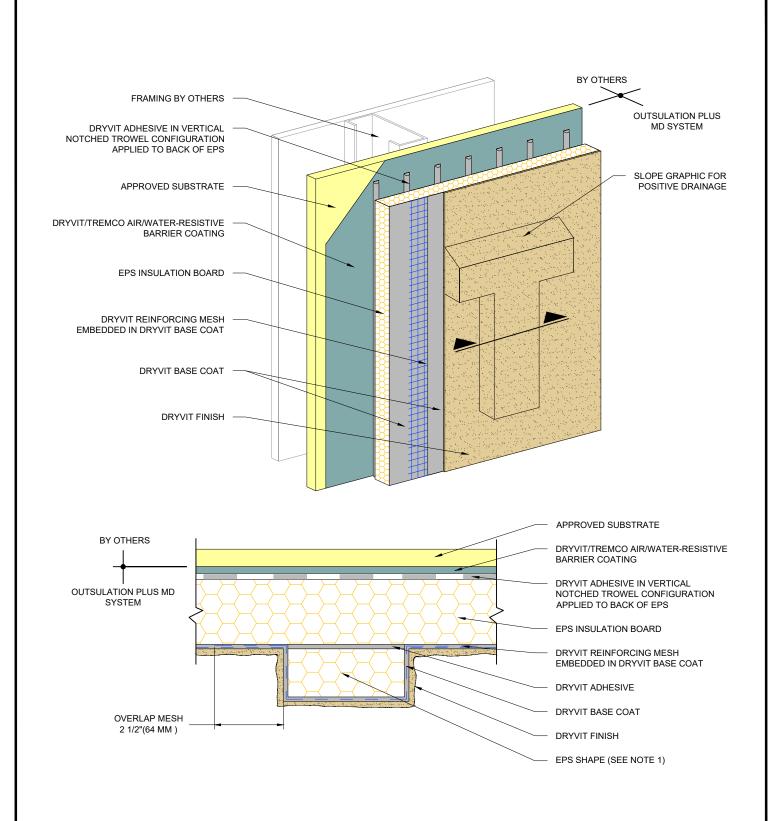

NOTE:

1. MAXIMUM THICKNESS OF EPS BUILT OUT SHAPES SHALL NOT EXCEED 13 INCHES (330 MM) AT ANY POINT MEASURED FROM THE SUBSTRATE. The architecture, engineering, and design of the project using the Dryvit and Tremco products are the responsibility of the project's design professional. All products and systems must comply with local building codes and standards. This detail is for general information and guidance only and Dryvit and Tremco specifically disclaims any liability for the use of this detail. The project design professional determines, in its sole discretion, whether this detail or a functionally equivalent detail is best suited for the project. This detail is subject to change without notice. Contact Dryvit and Tremco to ensure you have the most recent version. have the most recent version.

## Outsulation® Plus MD System®

Detail: Projecting Graphics

Drawn by: KAB

Checked by: CB

Scale: NTS

Date: 9/2021

File Name:

OPMD 43