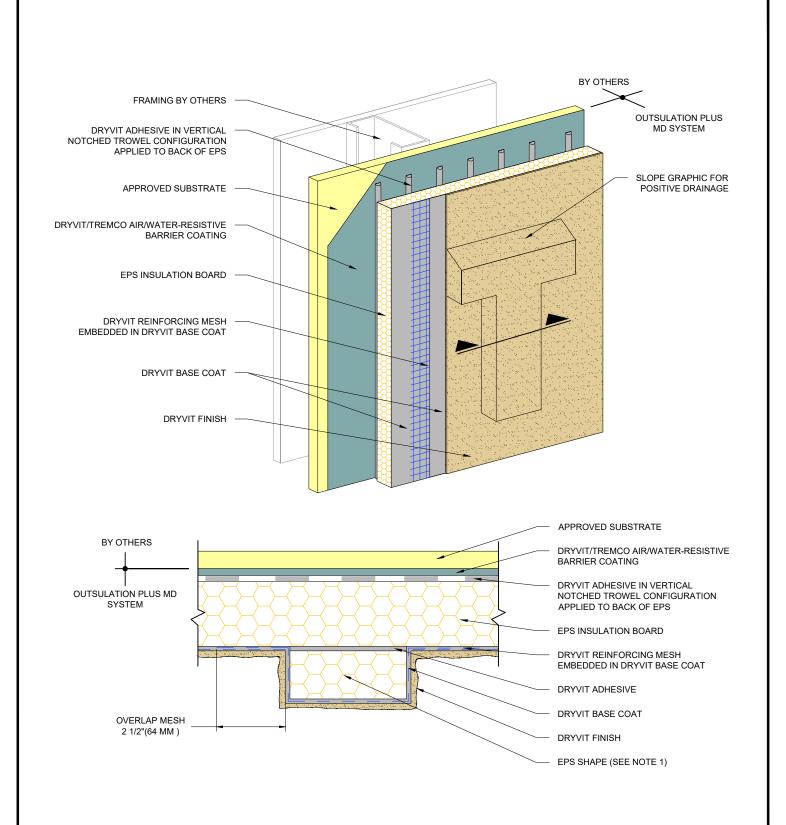

## NOTE:

1. MAXIMUM THICKNESS OF EPS BUILT OUT SHAPES SHALL NOT EXCEED 13 INCHES (330 MM) AT ANY POINT MEASURED FROM THE SUBSTRATE. The architecture, engineering, and design of the project using the Dryvit and Tremco products are the responsibility of the project's design professional. All products and systems must comply with local building codes and standards. This detail is for general information and guidance only and Dryvit and Tremco specifically disclaims any liability for the use of this detail. The project design professional determines, in its sole discretion, whether this detail or a functionally equivalent detail is best suited for the project. This detail is subject to change without notice. Contact Dryvit and Tremco to ensure you have the most recent version.

## Outsulation® Plus MD System®

Detail: Projecting Graphics

Drawn by: KAB

Check

Checked by: CB Scale: NTS

NTS Date: 2/2022

www.tremcocpg.com

File Name: