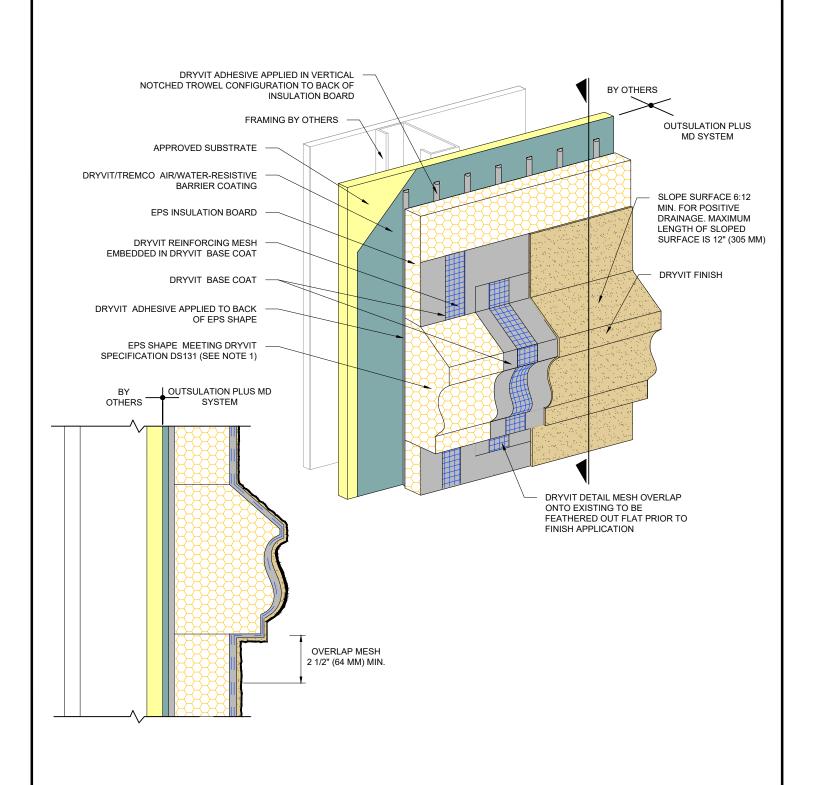

## NOTE:

1. MAXIMUM THICKNESS OF EPS BUILT OUT SHAPES SHALL NOT EXCEED 13 INCHES (330 MM) AT ANY POINT MEASURED FROM THE SUBSTRATE. The architecture, engineering, and design of the project using the Dryvit and Tremco products are the responsibility of the project's design professional. All products and systems must comply with local building codes and standards. This detail is for general information and guidance only and Dryvit and Tremco specifically disclaims any liability for the use of this detail. The project design professional determines, in its sole discretion, whether this detail or a functionally equivalent detail is best suited for the project. This detail is subject to change without notice. Contact Dryvit and Tremco to ensure you have the most recent version. have the most recent version.

## Outsulation® Plus MD System®

Detail: EPS Shapes Drawn by: KAB

Checked by: CB Scale: NTS

Date: 9/2021

OPMD 44

File Name: