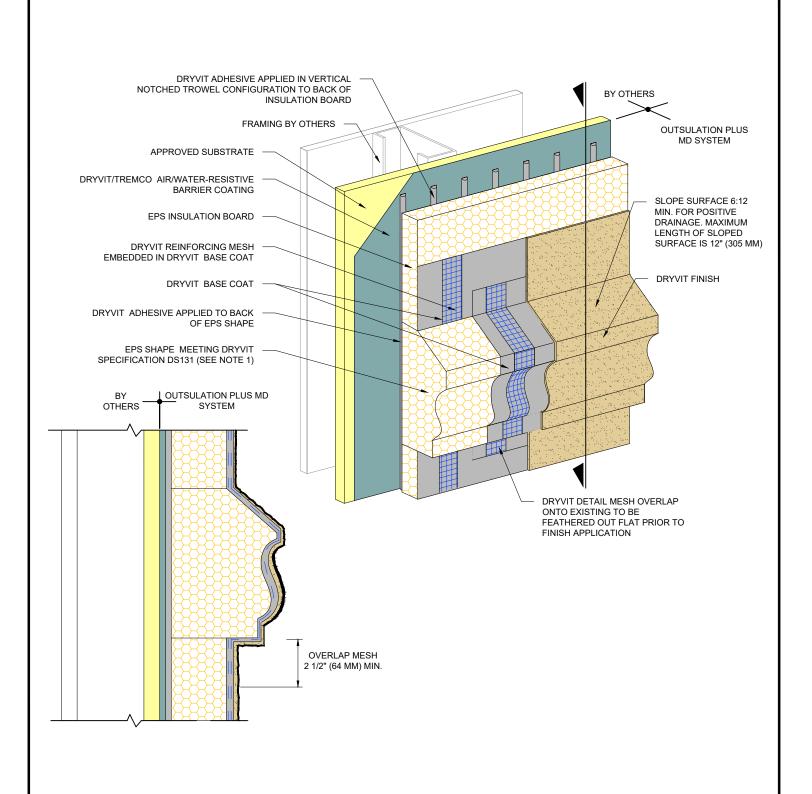

## NOTE:

1. MAXIMUM THICKNESS OF EPS BUILT OUT SHAPES SHALL NOT EXCEED 13 INCHES (330 MM) AT ANY POINT MEASURED FROM THE SUBSTRATE. The architecture, engineering, and design of the project using the Dryvit and Tremco products are the responsibility of the project's design professional. All products and systems must comply with local building codes and standards. This detail is for general information and guidance only and Dryvit and Tremco specifically disclaims any liability for the use of this detail. The project design professional determines, in its sole discretion, whether this detail or a functionally equivalent detail is best suited for the project. This detail is subject to change without notice. Contact Dryvit and Tremco to ensure you have the most recent version.

## Outsulation® Plus MD System®

Detail: EPS Shapes

Drawn by: KAB

Checked by: CB

Scale: NTS Date: 2/2022

www.tremcocpg.com

OPMD 44

File Name: