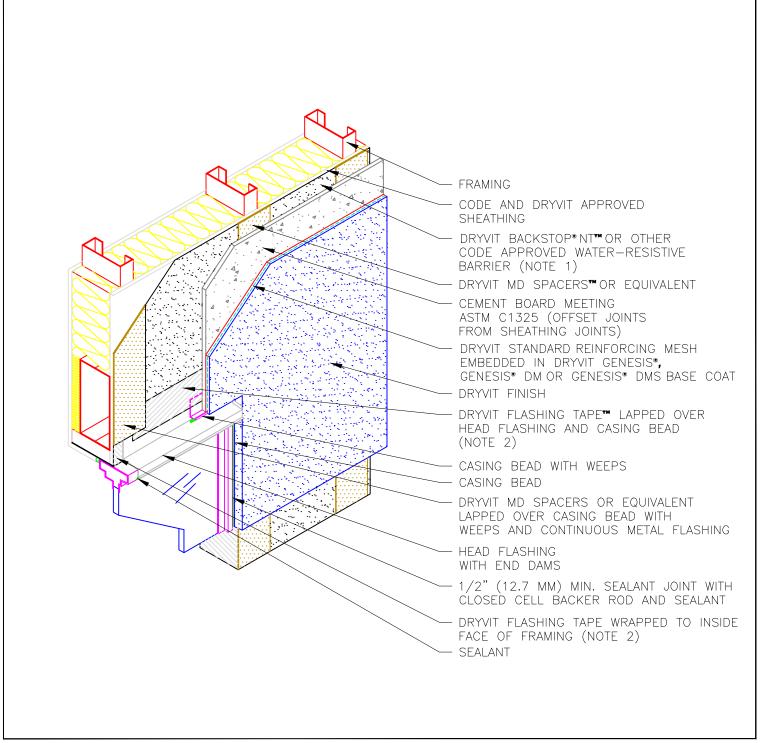

## **CBMD 0.0.06**

## Cement Board MD Finish System™

## **Storefront Window Head**

## NOTE:

- 1: SHEET TYPE WATER-RESISTIVE MEMBRANES SHALL BE INSTALLED IN A WEATHER BOARD FASHION
- 2: DRYVIT AQUAFLASH® SYSTEM
  MAY BE USED IN LIEU OF DRYVIT
  FLASHING TAPE WHEN DRYVIT
  BACKSTOP NT IS USED AS THE
  WATER-RESISTIVE BARRIER