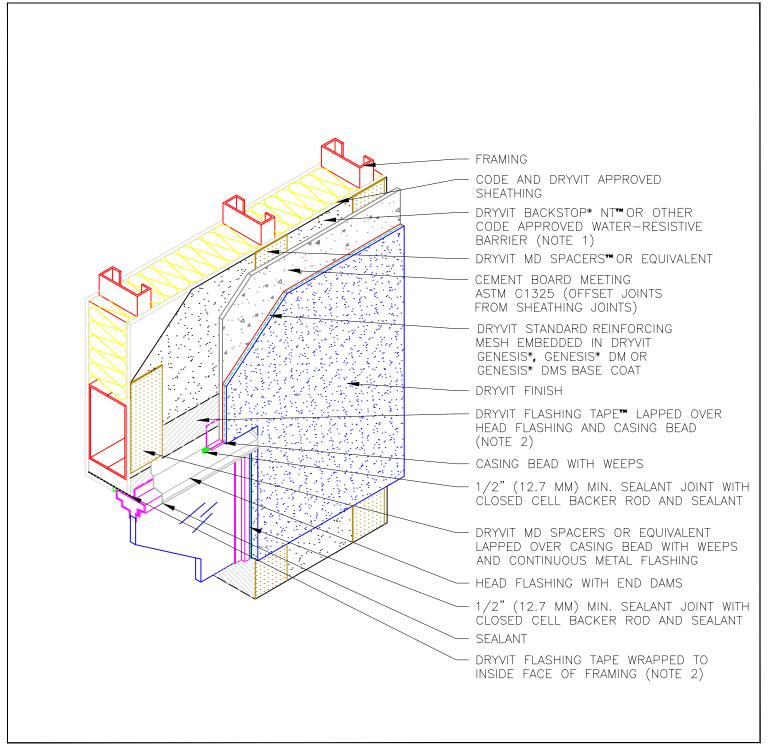

## **CBMD 0.0.08**

## Cement Board MD Finish System™

## **Flanged Window Head**

## NOTE:

- 1: SHEET TYPE WATER-RESISTIVE
  MEMBRANES SHALL BE INSTALLED IN A
  WEATHER BOARD FASHION
- 2: DRYVIT AQUAFLASH® SYSTEM
  MAY BE USED IN LIEU OF DRYVIT
  FLASHING TAPE WHEN DRYVIT
  BACKSTOP NT IS USED AS THE
  WATER-RESISTIVE BARRIER