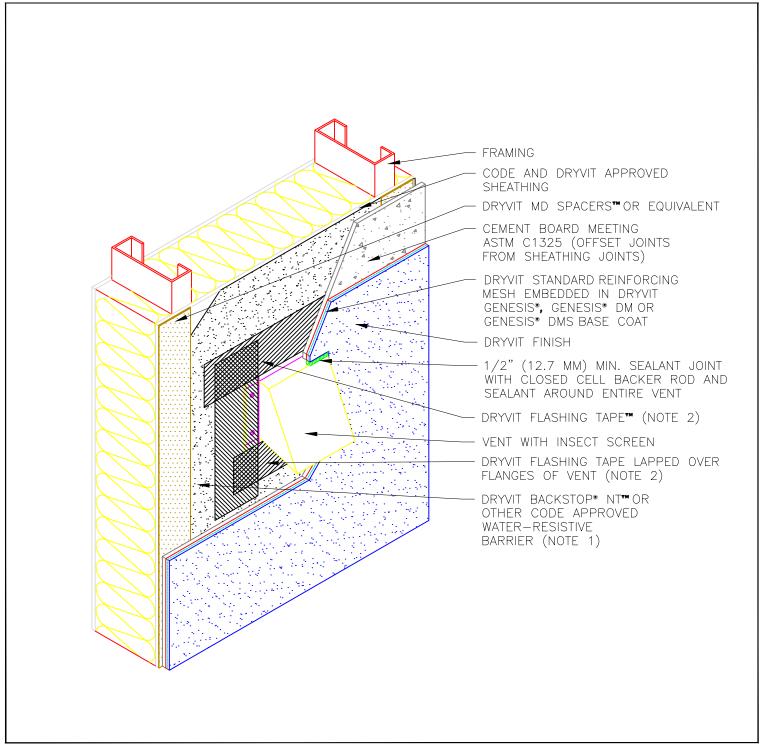

## **CBMD 0.0.10**

## Cement Board MD Finish System™

## **Vent Penetration**

## NOTE:

- 1: SHEET TYPE WATER-RESISTIVE MEMBRANES SHALL BE INSTALLED IN A WEATHER BOARD FASHION
- 2: DRYVIT AQUAFLASH® SYSTEM
  MAY BE USED IN LIEU OF DRYVIT
  FLASHING TAPE WHEN DRYVIT
  BACKSTOP NT IS USED AS THE
  WATER-RESISTIVE BARRIER