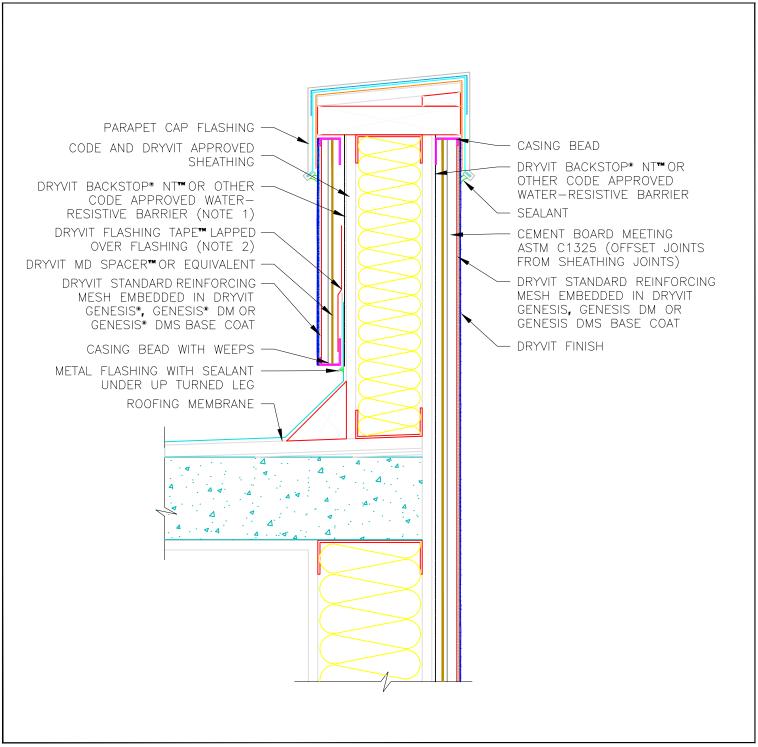

## **CBMD 0.0.13**

## Cement Board MD Finish System™

## **Parapet Termination**

## NOTE:

- 1: SHEET TYPE WATER-RESISTIVE MEMBRANES SHALL BE INSTALLED IN A WEATHER BOARD FASHION
- 2: DRYVIT AQUAFLASH® SYSTEM
  MAY BE USED IN LIEU OF DRYVIT
  FLASHING TAPE WHEN DRYVIT
  BACKSTOP NT IS USED AS THE
  WATER-RESISTIVE BARRIER