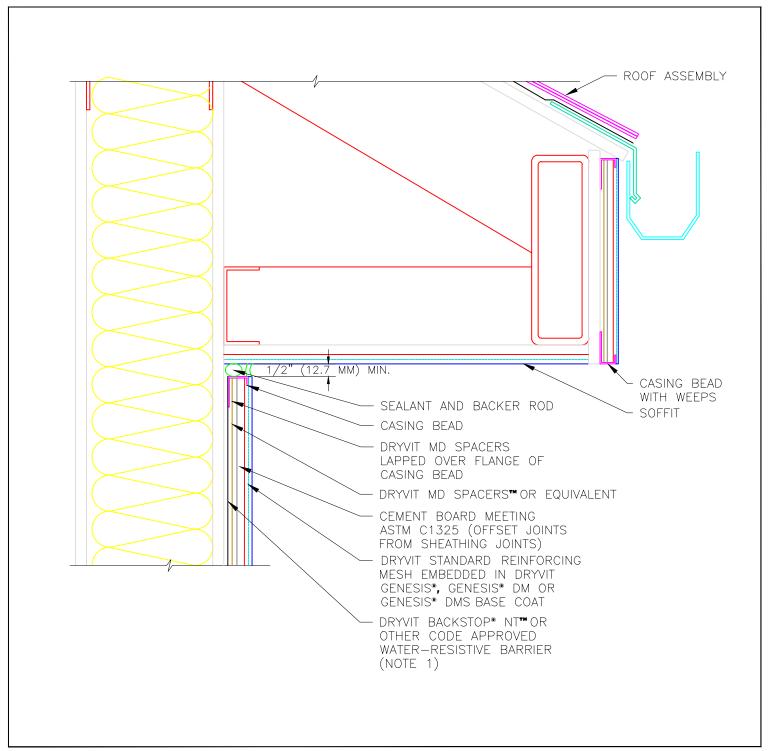

## **CBMD 0.0.15**

## Cement Board MD Finish System™

## Soffit/Fascia Termination

NOTE:

1: SHEET TYPE WATER-RESISTIVE
MEMBRANES SHALL BE INSTALLED IN A
WEATHER BOARD FASHION

The architecture, engineering, and design of the project using the Dryvit products is the responsibility of the project's design professional. All systems must comply with local building codes and standards. This detail is for general information and guidance only and Dryvit specifically disclaims any liability for the use of this detail and for the architecture, design, engineering or workmanship of any project. The project design professional determines, in its sole discretion, whether this detail or a functionally equivalent detail is best suited for the project. Use of a functionally equivalent detail does not violate Dryvit's warranty. This detail is subject to change without notice. Contact Dryvit to ensure you have the most recent version.