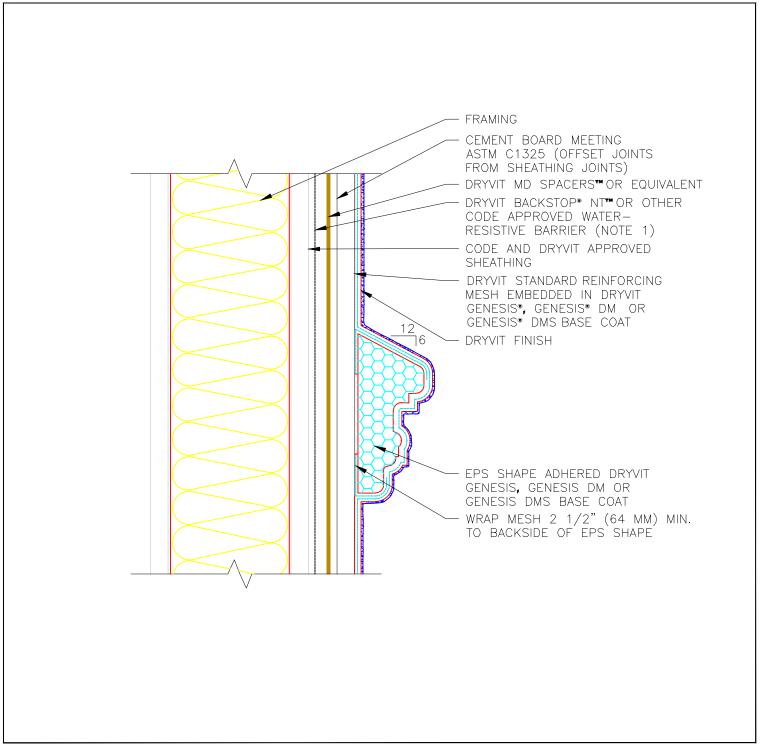

## **CBMD 0.0.18**

## Cement Board MD Finish System™

## **EPS Shape Attachment**

NOTE:

1: SHEET TYPE WATER-RESISTIVE
MEMBRANES SHALL BE INSTALLED IN A
WEATHER BOARD FASHION

The architecture, engineering, and design of the project using the Dryvit products is the responsibility of the project's design professional. All systems must comply with local building codes and standards. This detail is for general information and guidance only and Dryvit specifically disclaims any liability for the use of this detail and for the architecture, design, engineering or workmanship of any project. The project design professional determines, in its sole discretion, whether this detail or a functionally equivalent detail is best suited for the project. Use of a functionally equivalent detail does not violate Dryvit's warranty. This detail is subject to change without notice. Contact Dryvit to ensure you have the most recent version.