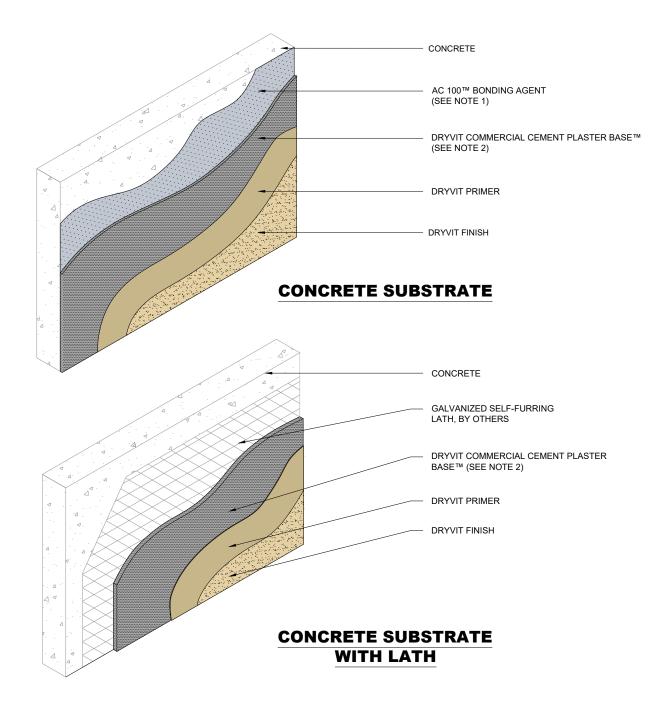

## NOTE

- 1. WHEN SPECIFIED.
- 2. OTHER APPROVED SCRATCH AND BROWN COATS MAY BE ACCEPTABLE. CONSULT DRYVIT FOR SPECIFICS.

The architecture, engineering, and design of the project using the Dryvit products are the responsibility of the project's design professional. All products and systems must comply with local building codes and standards. This detail is for general information and guidance only and Dryvit specifically disclaims any liability for the use of this detail. The project design professional determines, in its sole discretion, whether this detail or a functionally equivalent detail is best suited for the project. This detail is subject to change without notice. Contact Dryvit to ensure you have the most recent version.

## **Commercial Cement Plaster 1™**

Detail: Concrete Substrates

Drawn by: KAB

Checked by: KK

Scale: NTS

Date: 5/2023

File Name:

CCP-1 1