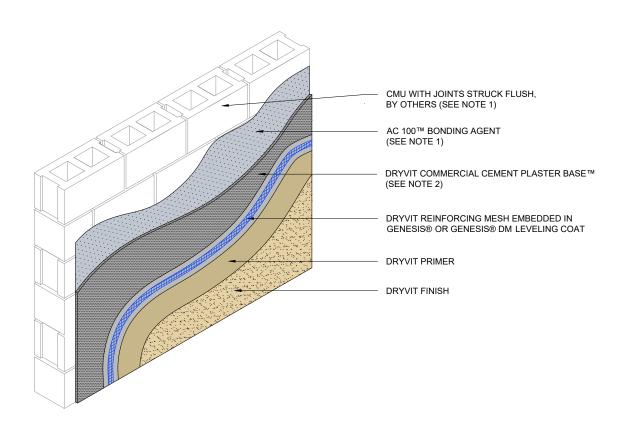

## MASONRY SUBSTRATE WITH DRYVIT BASE COAT AND EMBEDDED REINFORCING MESH

## NOTE:

- 1. WHEN SPECIFIED.
- 2. OTHER APPROVED SCRATCH AND BROWN COATS MAY BE ACCEPTABLE. CONSULT DRYVIT FOR SPECIFICS.

The architecture, engineering, and design of the project using the Dryvit products are the responsibility of the project's design professional. All products and systems must comply with local building codes and standards. This detail is for general information and guidance only and Dryvit specifically disclaims any liability for the use of this detail. The project design professional determines, in its sole discretion, whether this detail or a functionally equivalent detail is best suited for the project. This detail is subject to change without notice. Contact Dryvit to ensure you have the most recent version.

## **Commercial Cement Plaster 1™**

Detail: Masonry Substrate- Reinforced Base Coat

Drawn by: KAB Checked by: KK Scale: NTS Date: 5/2023

File Name:

CCP-1 4

www.tremcocpg.com

TREMCO

Construction Products Group