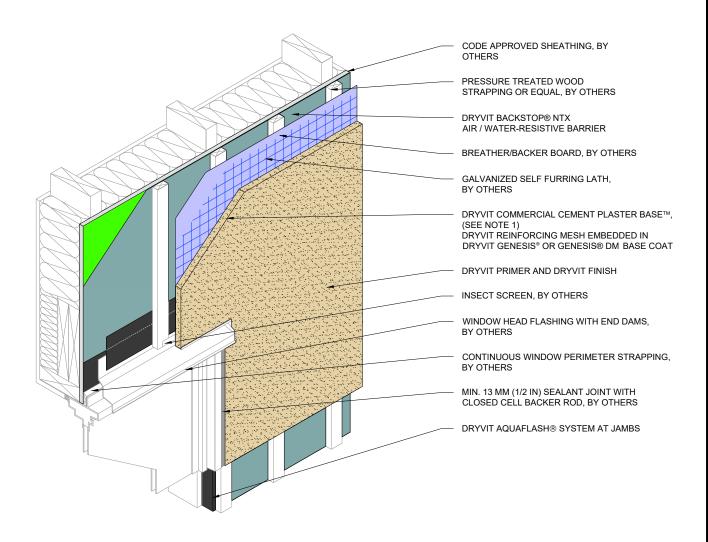

## NOTE:

 OTHER APPROVED SCRATCH AND BROWN COATS MAY BE ACCEPTABLE. CONSULT DRYVIT FOR SPECIFICS. The architecture, engineering, and design of the project using the Dryvit products are the responsibility of the project's design professional. All products and systems must comply with local building codes and standards. This detail is for general information and guidance only and Dryvit specifically disclaims any liability for the use of this detail. The project design professional determines, in its sole discretion, whether this detail or a functionally equivalent detail is best suited for the project. This detail is subject to change without notice. Contact Dryvit to ensure you have the most recent version.

## **Commercial Cement Plaster 5™**

Detail: Termination at Flanged Window-Head / Jamb

Drawn by: KAB Checked by: KK Scale: NTS Date: 4/2022

Www.tremcocpg.com