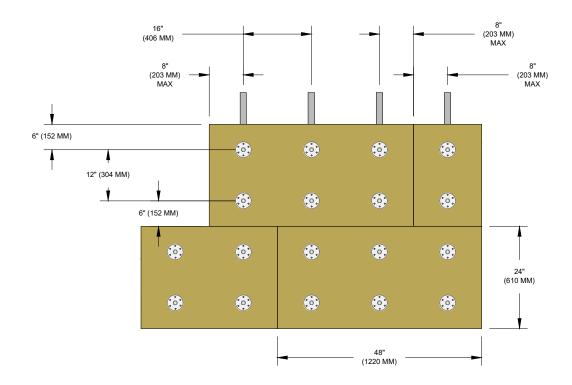

## MECHANICAL FASTENING - 6 FASTENER PATTERN

## NOTE:

 REFER TO OMW 6a FOR NEGATIVE WIND LOAD RESULTS AND OMW7 FOR MECHANICAL FASTENER, WASHER PLATE, AND INSTALLATION OPTIONS. The architecture, engineering, and design of the project using the Dryvit and Tremco products are the responsibility of the project's design professional. All products and systems must comply with local building codes and standards. This detail is for general information and guidance only and Dryvit and Tremco specifically disclaims any liability for the use of this detail. The project design professional determines, in its sole discretion, whether this detail or a functionally equivalent detail is best suited for the project. This detail is subject to change without notice. Contact Dryvit and Tremco to ensure you have the most recent version.

Detail: Mechanical Fastenings - 6 and 9 Fastener Pattern

Drawn by: HDE | Checked by: KK | Scale: NTS

Scale: NTS Date: 11/2022

OMW 6

File Name: