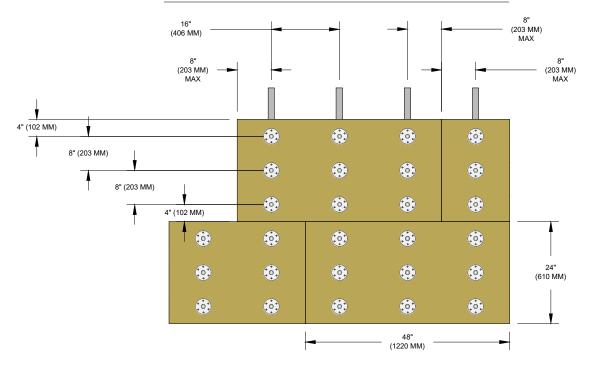

## MECHANICAL FASTENING - 9 FASTENER PATTERN

## NOTE:

 REFER TO OMW 6a FOR NEGATIVE WIND LOAD RESULTS AND OMW7 FOR MECHANICAL FASTENER, WASHER PLATE, AND INSTALLATION OPTIONS. The architecture, engineering, and design of the project using the Dryvit and Tremco products are the responsibility of the project's design professional. All products and systems must comply with local building codes and standards. This detail is for general information and guidance only and Dryvit and Tremco specifically disclaims any liability for the use of this detail. The project design professional determines, in its sole discretion, whether this detail or a functionally equivalent detail is best suited for the project. This detail is subject to change without notice. Contact Dryvit and Tremco to ensure you have the most recent version.

Detail: Mechanical Fastenings - 6 and 9 Fastener Pattern

Drawn by: HDE | Checked by: KK | Scale: NTS

Scale: NTS Date: 11/2022

OMW 6

File Name: