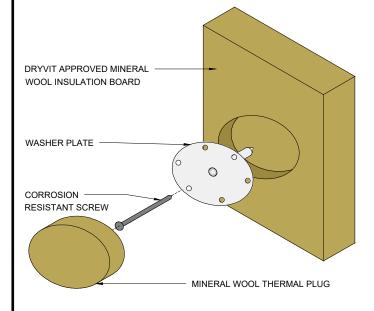

## COUNTERSUNK WASHER MECHANICAL FASTENER WITH THERMAL PLUG

## COUNTERSUNK WASHER WITH SPREADER WASHER MECHANICAL FASTENER WITH THERMAL PLUG

NOTE

- 1. REFER TO OWM 6 AND OWM 6a FOR MECHANICAL FASTENER LAYOUTS AND ASSOCIATED WIND LOAD VALUES.
- 2. MINERAL WOOL BASED ON FRONTROCK™ AS MANUFACTURED BY ROCKWOOL. INSTALLATION INCLUDES VERTICAL NOTCH TROWEL ADHESIVE.
- 3. MECHANICAL FASTENER, WASHER TYPE, MINERAL WOOL PLUG AND COUNTERSUNK SETTING TOOL AS MANUFACTURED BY EJOT.