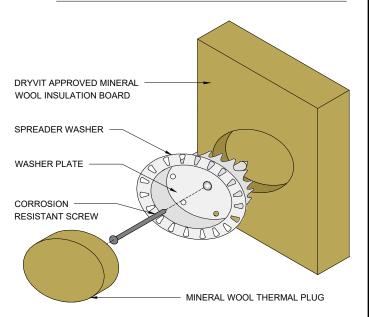

## COUNTERSUNK WASHER WITH SPREADER WASHER MECHANICAL FASTENER WITH THERMAL PLUG

NOTE

- 1. REFER TO OWM 6 AND OWM 6a FOR MECHANICAL FASTENER LAYOUTS AND ASSOCIATED WIND LOAD VALUES.
- 2. MINERAL WOOL BASED ON FRONTROCK™ AS MANUFACTURED BY ROCKWOOL. INSTALLATION INCLUDES VERTICAL NOTCH TROWEL ADHESIVE.
- 3. MECHANICAL FASTENER, WASHER TYPE, MINERAL WOOL PLUG AND COUNTERSUNK SETTING TOOL AS MANUFACTURED BY EJOT.