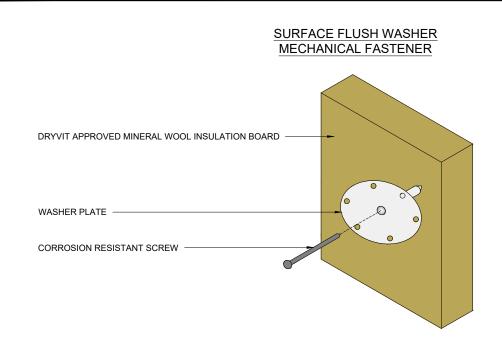

## COUNTERSUNK WASHER MECHANICAL FASTENER WITH THERMAL PLUG

## COUNTERSUNK WASHER WITH SPREADER WASHER MECHANICAL FASTENER WITH THERMAL PLUG

NOTE

- 1. REFER TO OWM 6 AND OWM 6a FOR MECHANICAL FASTENER LAYOUTS AND ASSOCIATED WIND LOAD VALUES.
- 2. MINERAL WOOL BASED ON FRONTROCK™ AS MANUFACTURED BY ROCKWOOL. INSTALLATION INCLUDES VERTICAL NOTCH TROWEL ADHESIVE.
- 3. MECHANICAL FASTENER, WASHER TYPE, MINERAL WOOL PLUG AND COUNTERSUNK SETTING TOOL AS MANUFACTURED BY EJOT.