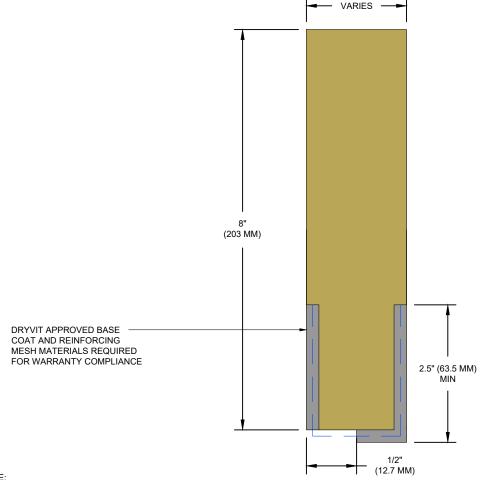

## MACHINE PRE-COATED DRAINAGE STARTER BOARD PROFILE

## NOTE:

- NON-MACHINE COATED STARTER BOARDS SHALL BE PRODUCED WITH DRYVIT GENESIS<sup>®</sup> BASE COAT AND STANDARD PLUS™ REINFORCING MESH.
- MINERAL WOOL BASED ON FRONTROCK™
  AS MANUFACTURED BY ROCKWOOL.
  INSTALLATION INCLUDES VERTICAL NOTCH
  TROWEL ADHESIVE.