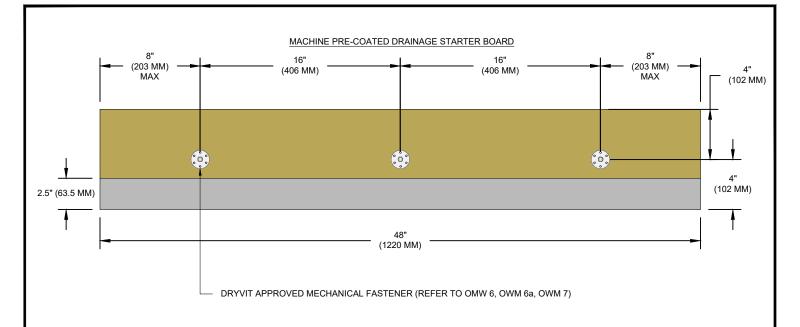

## MACHINE PRE-COATED DRAINAGE STARTER BOARD PROFILE

## NOTE:

- NON-MACHINE COATED STARTER BOARDS SHALL BE PRODUCED WITH DRYVIT GENESIS<sup>®</sup> BASE COAT AND STANDARD PLUS™ REINFORCING MESH.
- MINERAL WOOL BASED ON FRONTROCK™
  AS MANUFACTURED BY ROCKWOOL.
  INSTALLATION INCLUDES VERTICAL NOTCH
  TROWEL ADHESIVE.