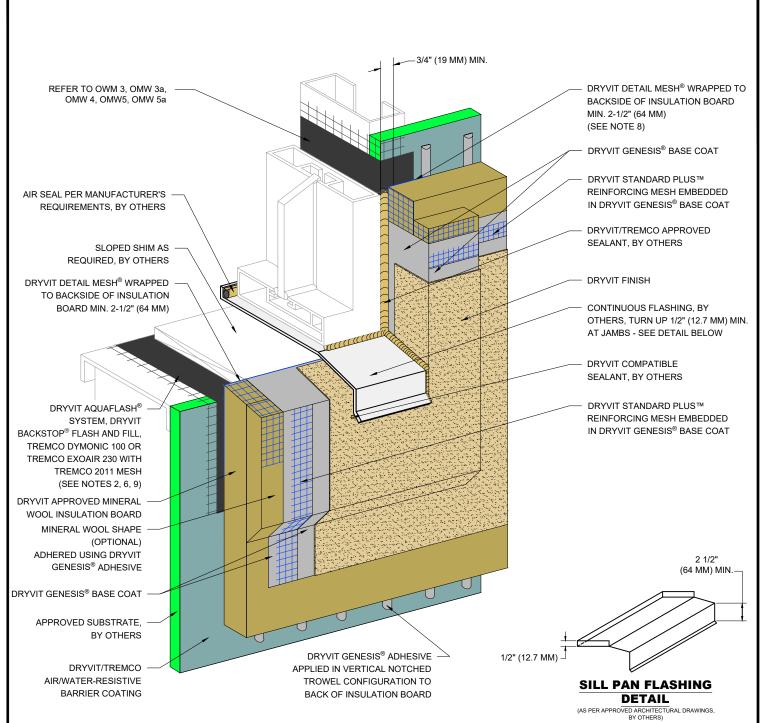

## NOTE:

- 1. DRYVIT RECOMMENDS THAT GROUND FLOOR APPLICATIONS AND ALL FACADES EXPOSED TO ABNORMAL STRESS, HIGH TRAFFIC, OR DELIBERATE IMPACT HAVE THE BASE COAT REINFORCED WITH PANZER® MESH PRIOR TO STANDARD PLUS™ MESH. LOCATION OF HIGH IMPACT ZONES SHOULD BE INDICATED ON CONTRACT DRAWINGS.
- 2. REFER TO PRODUCT DATA SHEETS FOR SPECIFIC APPLICATION METHODS.
- ALLOW ADHESIVE TO DRY IN ADVANCE OF INSTALLING FASTENERS. SPOT FASTENER/WASHER WITH DRYVIT GENESIS® BASE COAT. SUPPORT MINERAL WOOL INSULATION BOARD, AS REQUIRED, WHILE ADHESIVE DRIES.
- MECHANICAL FASTENERS NOT SHOWN FOR CLARITY. REFER TO OWM 6, OMW 6a, AND OMW 7 FOR MECHANICAL FASTENER TYPE, LAYOUT, DIMENSION, AND WIND LOAD LIMITS.
- . ADDITIONAL FRAMING MEMBERS MAY BE REQUIRED TO ACCOMMODATE MECHANICAL FASTENER LAYOUT AND DIMENSIONAL REQUIREMENTS. COORDINATE WITH FRAMING SUB-CONTRACTOR.
- DRYVIT BACKSTOP® NTX™ TEXTURE
  OVER GRID TAPE™ IS AN ALTERNATIVE
  OPTION AT JAMB AND HEAD CONDITION
  PER DETAIL OMW 4.

- SILL PAN FLASHING MUST HAVE WATER TIGHT SEAMS.
- EDGE WRAPPING METHOD IS ACCEPTABLE
  AT SILL AND JAMB IN LIEU OF BACK
  WRAPPING. DRYVIT REINFORCING MESH
  MUST BE FULLY EMBEDDED IN DRYVIT
  BASE COAT AT INSULATION BOARD EDGE
  AND MUST EXTEND ONTO SUBSTRATE
  2-1/2" (64 MM) MIN.
- BACKSTOP® FLASH AND FILL MAY ONLY BE USED WITH BACKSTOP® NTX™ AWRB.